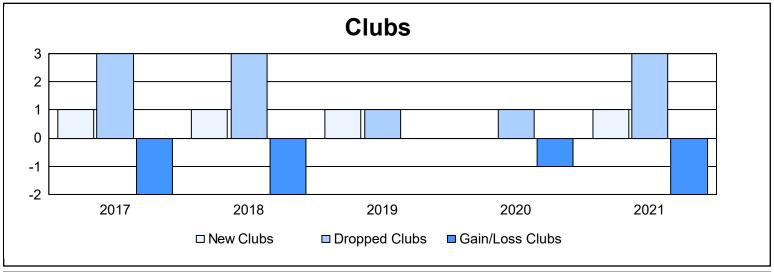

District D 5 As of June 2021 Cumulative

| Year      | New<br>Clubs | Dropped<br>Clubs | Gain/<br>Loss<br>Clubs | New<br>Members | Charter<br>Members | Reinstate<br>Members | Transfer<br>Members | Total<br>Member<br>Added | Total<br>Members<br>Dropped | Gain/<br>Loss<br>Members |
|-----------|--------------|------------------|------------------------|----------------|--------------------|----------------------|---------------------|--------------------------|-----------------------------|--------------------------|
| 2016-2017 | 1            | 3                | -2                     | 113            | 57                 | 11                   | 2                   | 183                      | 223                         | -40                      |
| 2017-2018 | 1            | 3                | -2                     | 55             | 23                 | 5                    | 3                   | 86                       | 141                         | -55                      |
| 2018-2019 | 1            | 1                | 0                      | 38             | 41                 | 14                   | 0                   | 93                       | 140                         | -47                      |
| 2019-2020 | 0            | 1                | -1                     | 53             | 46                 | 16                   | 0                   | 115                      | 171                         | -56                      |
| 2020-2021 | 1            | 3                | -2                     | 106            | 24                 | 3                    | 5                   | 138                      | 121                         | 17                       |
| Average   | 1            | 2                | -1                     | 73             | 38                 | 10                   | 2                   | 123                      | 159                         | -36                      |